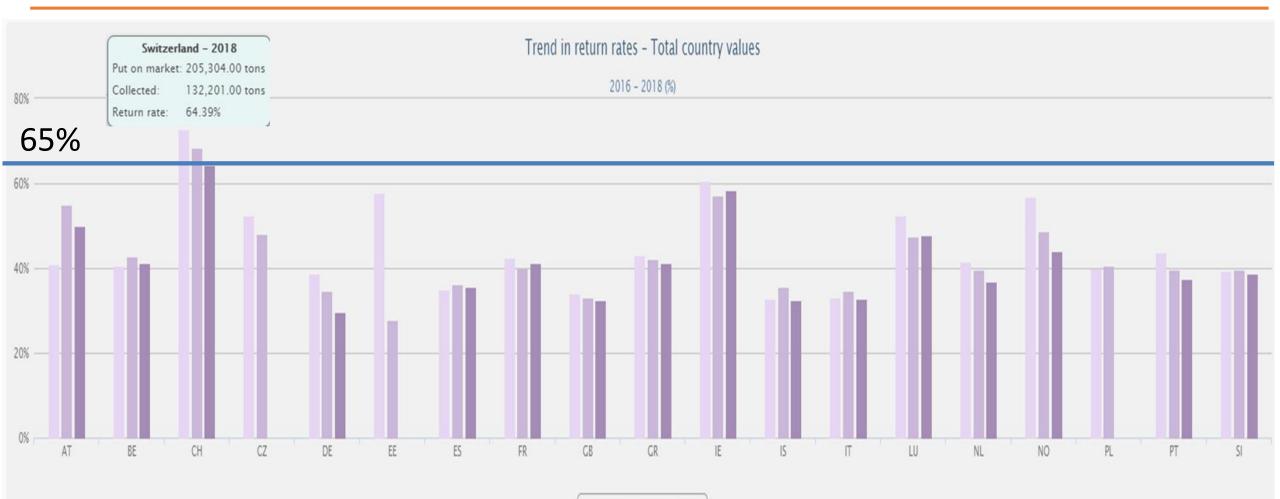

## **Appliances Recycling S.A. in numbers**

EEE Registered 2004-2018: More than 2.000.000 tn POM amount

WEEE Collected and treated 2004-2018:

More than 550.000 tn

2016 – 2018: Achievement of the new target set by EE and National legislation :

#### 1. New Legislation / WEEE management targets

2016 2017 2018