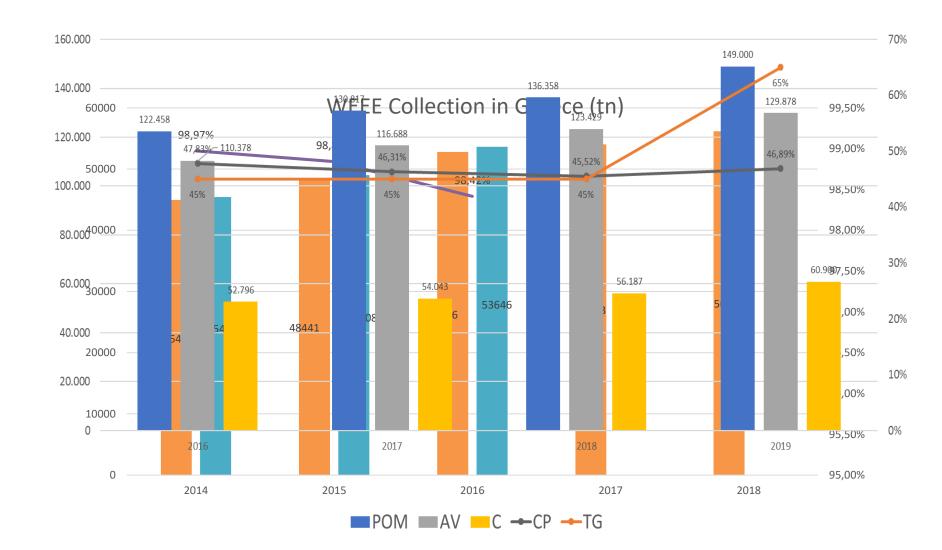

## **Appliances Recycling S.A. in numbers**

EEE Registered 2004-2018: More than 2.000.000 tn POM amount

WEEE Collected and treated 2004-2018:

More than 550.000 tn

2016 – 2018: Achievement of the new target set by EE and National legislation :

#### 1. New Legislation / WEEE management targets

2016 2017 2018