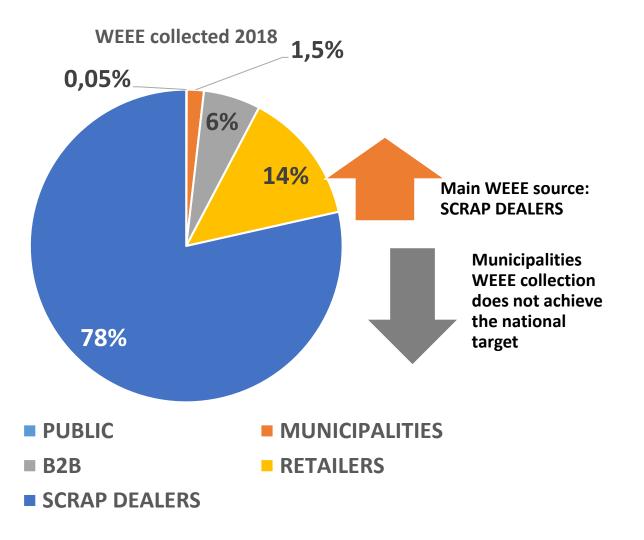

State-of-the-art Greece Main responsibilities

- Municipalities collection system
- Authorities (municipalities) are responsible for the collection of all household type of waste
- Municipalities should submit a Waste Management plan in order to succeed the main targets imposed by the National Waste Management plan
- There are no specific references or targets regarding WEEE collection
- According to Greek legislation Municipalities are obliged to cooperate with PRO

State-of-the-art Greece Main responsibilities

- PRO (Appliances Recycling SA) develops cooperation with the private sector
- Private companies which are dealing with scrap metals collection (known as "scrap dealers")
- Establish network of collection points in retailers and other companies