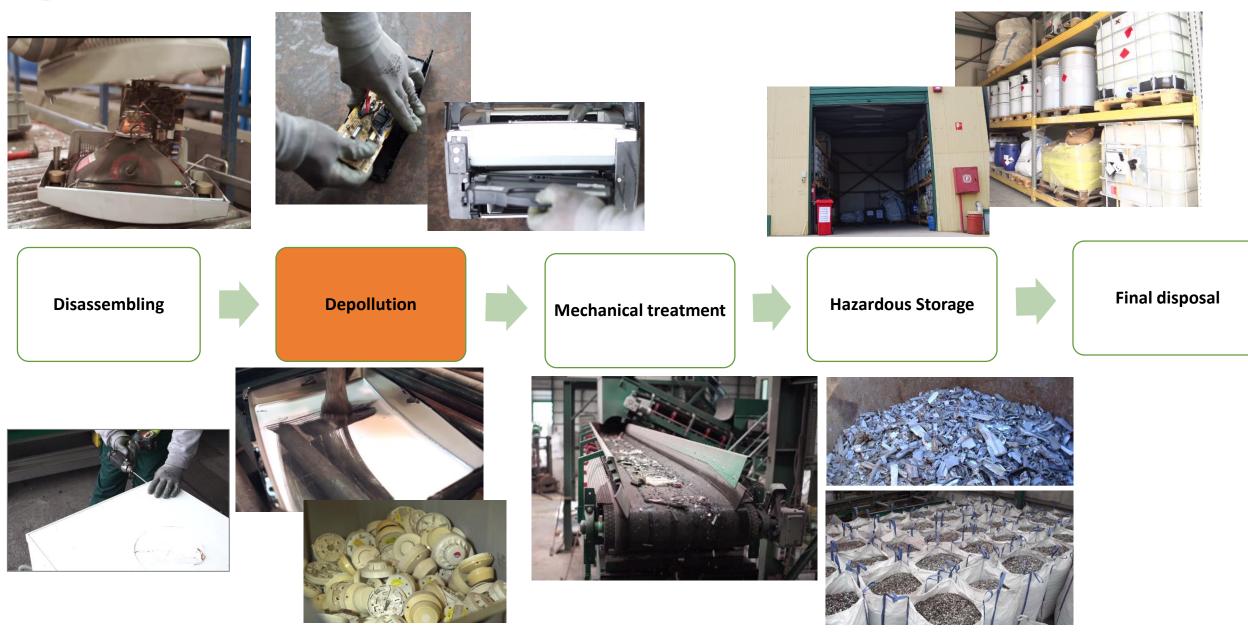

s collection system
- Authorities (municipalities) are responsible for the collection of all household type of waste
- Municipalities should submit a Waste Management plan in order to succeed the main targets imposed by the National Waste Management plan
- There are no specific references or targets regarding WEEE collection
- According to Greek legislation Municipalities are obliged to cooperate with PRO



State-of-the-art Greece Main responsibilities



- PRO (Appliances Recycling SA) develops cooperation with the private sector
- Private companies which are dealing with scrap metals collection (known as "scrap dealers")
- Establish network of collection points in retailers and other companies



### Appliances Recycling S.A. main activities









#### Basic stages of treatment









# Appliances Recycling S.A. in numbers



EEE Registered (Affiliated Producers) 2018: More than 2500 companies

WEEE Transporters : More than 35

WEEE Treatment Operators 2019 : 12 facilities

WEEE Collection Points : More than 14.000







## **Appliances Recycling S.A. in numbers**

EEE Registered 2004-2018: More than 2.000.000 tn POM amount

WEEE Collected and treated 2004-2018:

More than 550.000 tn

2016 – 2018: Achievement of the new target set by EE and National legislation :







## "Appliances Recycling S.A." activities

#### Infrastructures

#### Distribution of main treatment facilities

#### Treatment facilities network

WEEE TREATMENT EACH ITIES



| Treatment facilities (except |
|------------------------------|
| refrigerators)               |

 Treatment facilities f