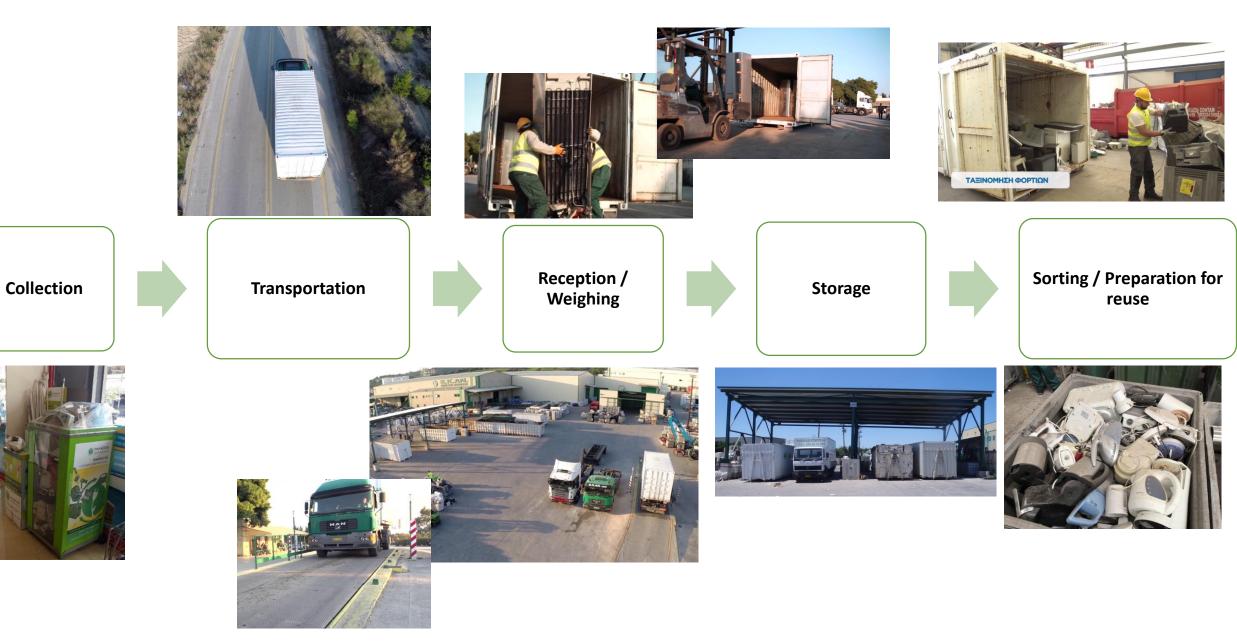

Main responsibilities



- Municipalities collection system
- Authorities (municipalities) are responsible for the collection of all household type of waste
- Municipalities should submit a Waste Management plan in order to succeed the main targets imposed by the National Waste Management plan
- There are no specific references or targets regarding WEEE collection
- According to Greek legislation Municipalities are obliged to cooperate with PRO



State-of-the-art Greece Main responsibilities



- PRO (Appliances Recycling SA) develops cooperation with the private sector
- Private companies which are dealing with scrap metals collection (known as "scrap dealers")
- Establish network of collection points in retailers and other companies



### Appliances Recycling S.A. main activities









#### Basic stages of treatment









# Appliances Recycling S.A. in numbers



EEE Registered (Affiliated Producers) 2018: More than 2500 companies

WEEE Transporters : More than 35

WEEE Treatment Operators 2019 : 12 facilities

WEEE Collection Points : More than 14.000







## **Appliances Recycling S.A. in numbers**

EEE Registered 2004-2018: More than 2.000.000 tn POM amount

WEEE Collected and treated 2004-2018:

More than 550.000 tn

2016 – 2018: Achievement of the new target set by EE and National legislation :







## "Appliances Recycling S.A." activities

#### Infrastructures

#### Distribution of main treatment facilities

#### Treatment facilities network

WEEE TREATMENT EACH ITIES



| Treatment facilities (except |
|------------------------------|
| refrigerators)