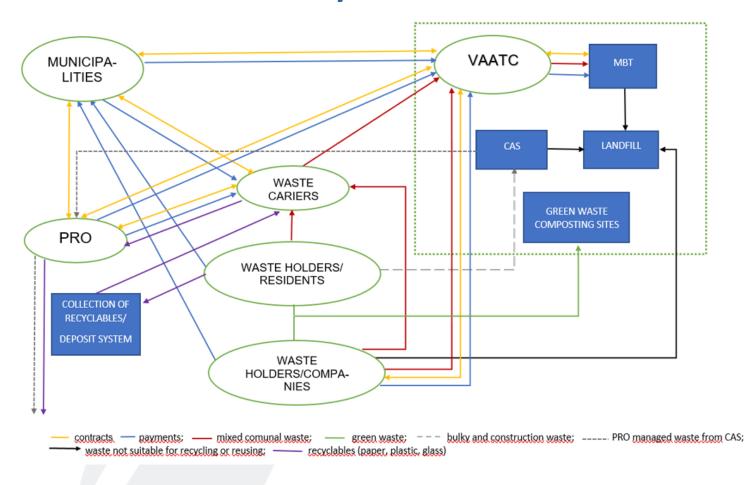

# Vilnius region waste management system

Collection of household waste

Malta

Marius Banaitis, JSC "VAATC"





### Vilnius region waste management system





#### Collection of Paper and Packaging waste

- Containers for paper and packaging waste near households
- Collected paper and packaging waste in Vilnius is only 3% of mixed communal waste
- 755 new container sites for recyclables including packaging waste and paper are planned to be built in Vilnius





## Collection of Waste Electrical and Electronic Equipment (WEEE)

- Collection points in supermarkets (PRO)
- Collection of WEEE from households – WEEE taxi (PRO)
- Civic amenity sites (VAATC) for WEEE from households
- WEEE collected in Vilnius in 2017 – 2429 t





## Collection of Construction and Demolition Waste (CDW)

- Two scheduled household clean ups per year
- 17 civic amenity sites in Vilnius region (5 sites in Vilnius)
- Waste collection in civic amenity sites increases a