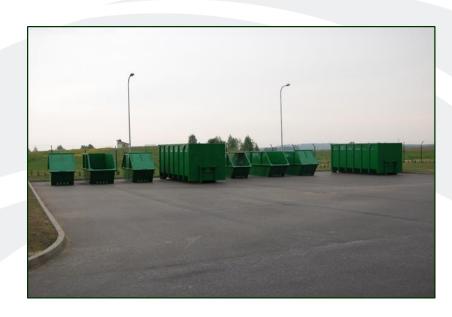

## Collection of Construction and Demolition Waste (CDW)

- Two scheduled household clean ups per year
- 17 civic amenity sites in Vilnius region (5 sites in Vilnius)
- Waste collection in civic amenity sites increases about 30% every year – from 4444 t in 2016 to 5975 t in 2017
- CDW is the largest waste stream in civic amenity sites (up to 70%)