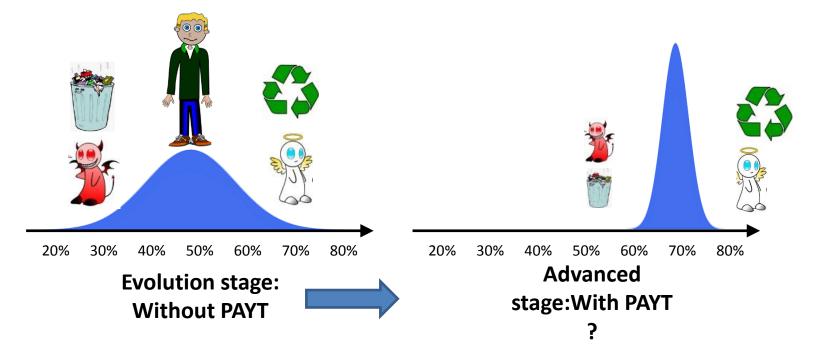

#### Can PAYT reduce total waste?

NO.

Seveso: -0.7% total

waste generated

Others: -0.9%

Residual waste

#### PAYT – lessons learnt

- Individual identification
- Very high recycling rate and minimization of residual
- Visibilization of the content of the transparent bag

- Limited incentivizing part when residual waste is low
- Many citizens didn't even realize
- High technology and data crossing
- Pay attention to littering
- Not really a waste