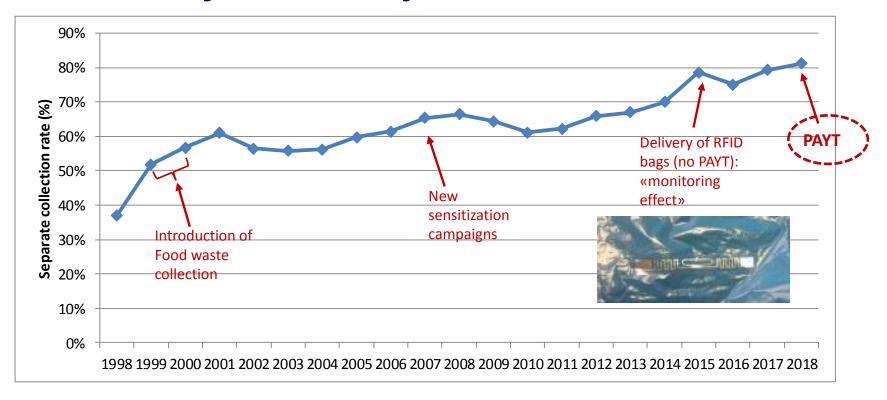

#### Seveso: 20 years history

#### **PAYT** effect – separate collection

#### PAYT results

Residual waste decreased from 72 to 58 kg/capita.year