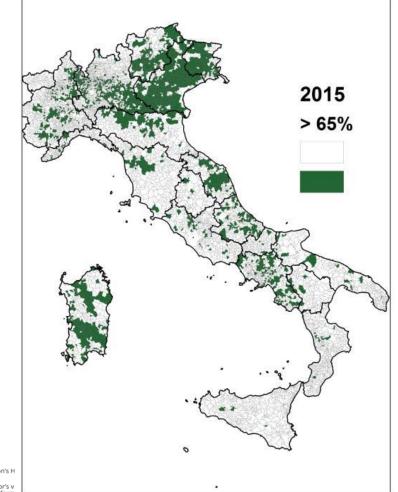

### Both in densely populated areas... (Milan)

...and rural / disperse areas. E.g. Pantelleria

- 65%separatecollection
- Best performer in Sicily

Source: Sartori

### Frontrunners and replication effect

At least one best practice in each Region!

-> High recycling (with biowaste collection) is possible everywhere Rely on and support the frontrunners