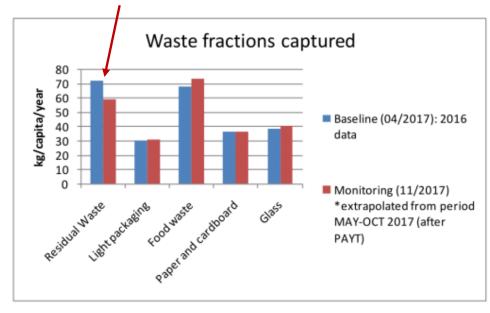

| 6,9         | € 15,83                             | 8,7%               |
| 3                            | 8,8         | € 20,13                             | 9,8%               |
| 4                            | 10,5        | € 24,14                             | 9,6%               |
| 5                            | 11,2        | € 25,86                             | 9,0%               |
| 6                            | 13,6        | € 31,35                             | 27,9%              |









- 73% separate collection
  - (+ bulky waste and street sweeping recycled: ~80%)
- Limited residual waste (59.2 kg/ca)
  - WEEE: 6.4 kg/capita









#### **PAYT** effect – separate collection









#### PAYT results



Residual waste decreased from 72 to 58 kg/capita.year











#### **New waste characterizations**





N.A.

SOTTOVAGLIO < 2 CM 1 24.46 22,40 SOTTOVAGLIO TOT. 1.1 24,46 22,40 0,36 LEGNO 2 0,33 CARTA 3 27,00 24.73 CARTONE 4 PELLE - CUOIO 5 0,00 0.00 CPL IN PLASTICA 6 0,62 0.57 PLASTICA FILM 7 3,70 ALTRA PLASTICA 8  $\Phi$ 4.32 TESSILE 9 14,04 12.86 ALTRI RIF. PERICOLOSI 10 0,00 0,00 CONTENITORI T/F 11 0.00 0,00 PILE - BATTERIE 12 0,32 0,29 FARMACI 13 0.00 0,00 RGANICO 14 4.58 4,19 ALTRI INERTI 15 0.00 0,00 ALLUMINIO 16 0,34 0,31 METALLI 17 ALTRO (\*) 18 26,06 23,86

KG

109,20

100,00

0,15

0,15

CAMPIONE

23.9% not recyclable fractions in residual waste

76.1% still recyclable!

Worth +11
percentage points
of separate
collection

TARGA DEL MEZZO:

Separate collection could reach 92 %!

4think Moving towards Life Cycle Thinking



This pro