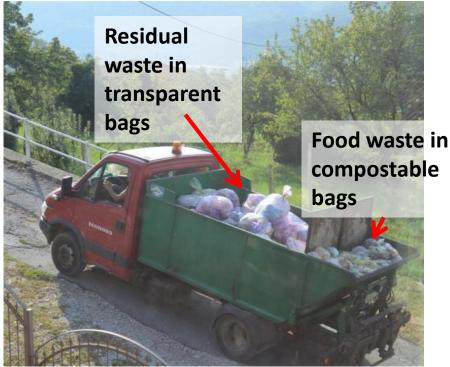

### **Optimization tools for rural areas**

Light trucks with 2compartment tank for the collection of food waste and residual waste at the same time