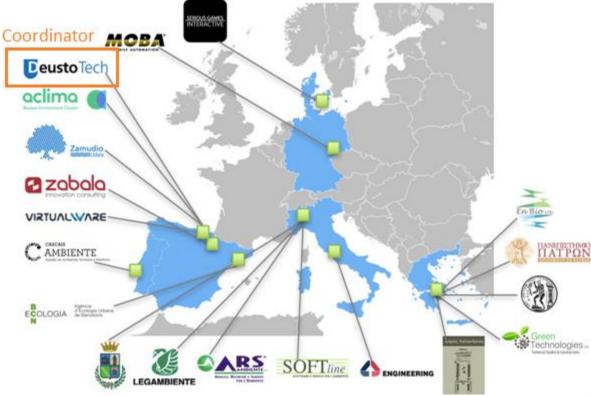

#### 4 Pilot areas

- Cascais (C); Portugal
- Zamudio (Z): Spain
- Seveso (S): Italy
- Halandri (H): Greece