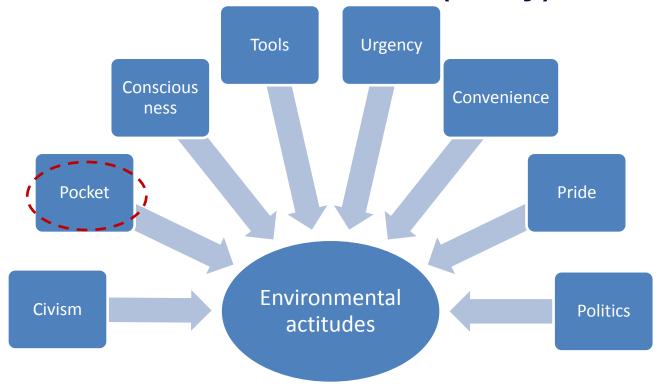

sults herein reflects only the author's view and the European Commission is not responsible for any use that may be made of the information it contains

VETRO TOTALE 19,1 0,1

VETRO 19

#### Can PAYT reduce total waste?

NO.

Seveso: -0.7% total

waste generated

Others: -0.9%





Residual waste

















#### PAYT – lessons learnt

- Individual identification
- Very high recycling rate and minimization of residual
- Visibilization of the content of the transparent bag

- Limited incentivizing part when residual waste is low
- Many citizens didn't even realize
- High technology and data crossing
- Pay attention to littering
- Not really a waste









#### Some considerations

# PAY AS YOU THROW, REALLY NECESSARY?

















### Pay-As-You-Throw... one of the (many) tools









#### Seveso: 20 years history











# PAY AS YOU THROW OR SIMPLY... KNOW AS YOU THROW?











# Know as you throw (M. Giavini, 2017 + JRC BEMP report)

- PAYT usually provides info once per year
- KAYT = Give individual, detailed, frequent feedbacks
  - Citizens feel monitored and improve their habits accordingly
  - "real" real time data access
  - Specific and individual sensitization campaigns
  - Give individual positive feedbacks











#### **Conclusion**

- Very high levels of separate collection (80%) are possible everywhere, even in diffcult areas (remote, dense)
- Constant social actions and citizens involvement is key
- Pay As You Throw can be an useful tool, but Know As You Throw is often easier and better accepted







#### **Thanks**

#### Michele Giavi