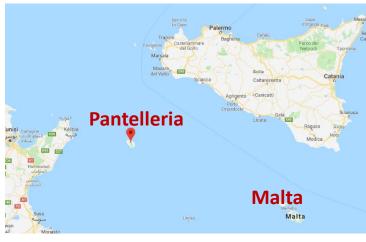

### Both in densely populated areas... (Milan)

...and rural / disperse areas. E.g. Pantelleria

- 65%separatecollection
- Best performer in Sicily

Source: Sartori