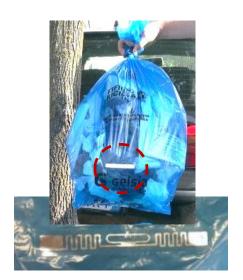

#### Seveso (Italy, 22000 inh.)

PAYT with door to door collection and RFID bag. Social actions and eco-Events

Baseline (separate collection): 70%

Target: 80%

# A focus: test new collection schemes including Pay As You Throw

Zamudio (ES): locked road containers and PAYT

Seveso (IT): door to door bags with RFID and PAYT

Cascais (PT): underground containers with gamification

#### **Social actions**

Pay As You Throw with RFID bags

PER L'AMBIENTE

This project has received funding from the European Union's Horizon 2020 research and innovation programme under grant agreement 688995