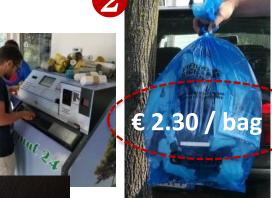

#### Seveso (Italy, 22000 inh.)

PAYT with door to door collection and RFID bag. Social actions and eco-Events

Baseline (separate collection): 70%

Target: 80%

#### **Social actions**

Pay As You Throw with RFID bags

PER L'AMBIENTE

This project has received funding from the European Union's Horizon 2020 research and innovation programme under grant agreement 688995