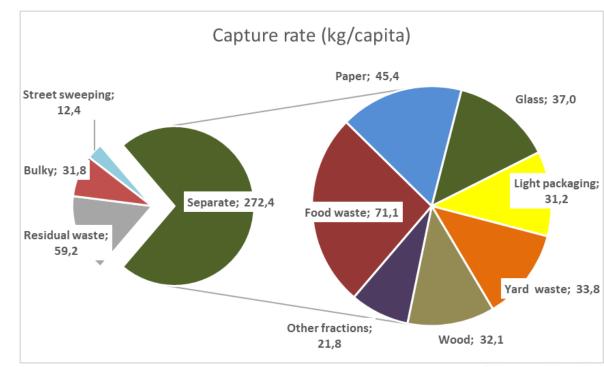

- 73% separate collection
  - (+ bulky waste and street sweeping recycled: ~80%)
- Limited residual waste (59.2 kg/ca)
  - WEEE: 6.4 kg/capita