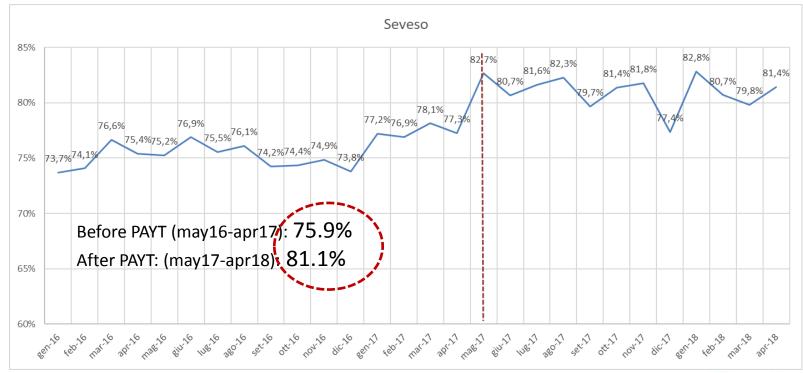

#### **PAYT** effect – separate collection

#### PAYT results

Residual waste decreased from 72 to 58 kg/capita.year