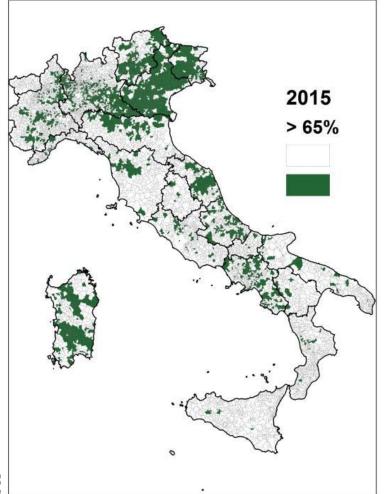

### Both in densely populated areas... (Milan)

...and rural / disperse areas. E.g. Pantelleria

- 65%separatecollection
- Best performer in Sicily

Source: Sartori

### Frontrunners and replication effect

At least one best practice in each Region!

-> High recycling (with biowaste collection) is possible everywhere Rely on and support the frontrunners