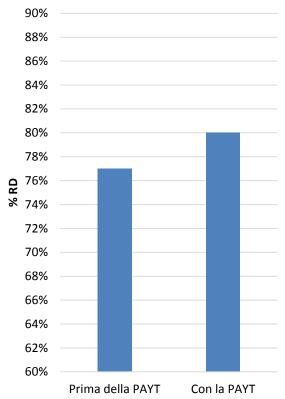

#### **PAYT** effect – separate collection

#### PAYT results

Residual waste decreased from 72 to 58 kg/capita.year