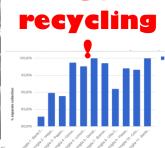

#### SEVESO: PAYT results

The average set out of residual waste bags has been < 1 bag per month</li>

•The average variable part of the tax has been €20 – 25 / year (5-7% of the total tax)

| Member<br>s of the<br>family | Bags / year | Average amount of the variable part | % of the total tax |
|------------------------------|-------------|-------------------------------------|--------------------|
| 1                            | 3,7         | € 8,40                              | 7,1%               |
| 2                            | 6,9         | € 15,83                             | 8,7%               |
| 3                            | 8,8         | € 20,13                             | 9,8%               |
| 4                            | 10,5        | € 24,14                             | 9,6%               |
| 5                            | 11,2        | € 25,86                             | 9,0%               |
| 6                            | 13,6        | € 31,35                             | 27,9%              |

#### PAYT results

Residual waste decreased from 72 to 58 kg/capita.year