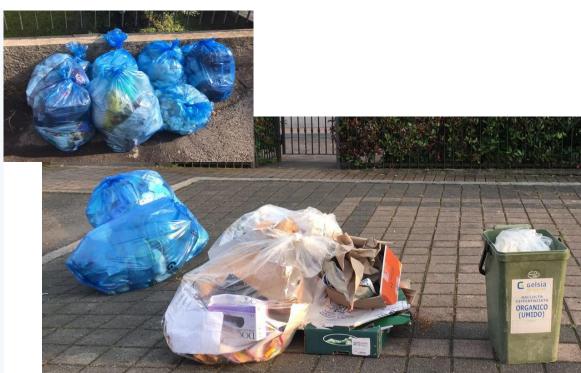

#### **New waste characterizations**

N.A.

SOTTOVAGLIO < 2 CM 1 24.46 22,40 SOTTOVAGLIO TOT. 1.1 24,46 22,40 0,36 LEGNO 2 0,33 CARTA 3 27,00 24.73 CARTONE 4 PELLE - CUOIO 5 0,00 0.00 CPL IN PLASTICA 6 0,62 0.57 PLASTICA FILM 7 3,70 ALTRA PLASTICA 8  $\Phi$ 4.32 TESSILE 9 14,04 12.86 ALTRI RIF. PERICOLOSI 10 0,00 0,00 CONTENITORI T/F 11 0.00 0,00 PILE - BATTERIE 12 0,32 0,29 FARMACI 13 0.00 0,00 RGANICO 14 4.58 4,19 ALTRI INERTI 15 0.00 0,00 ALLUMINIO 16 0,34 0,31 METALLI 17 ALTRO (\*) 18 26,06 23,86

KG

109,20

100,00

0,15

0,15

CAMPIONE

23.9% not recyclable fractions in residual waste

76.1% still recyclable!