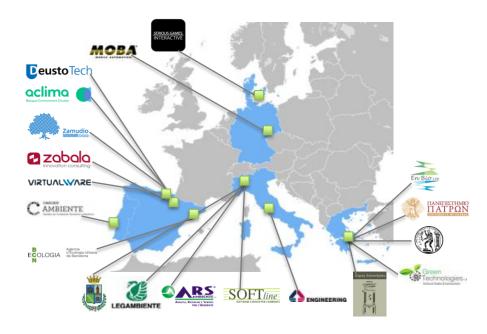

#### Waste4Think: the Consortium

#### 7 European countries

- Spain (6)
- Greece (5)
- Italy (5)
- Germany (1)
- Denmark (1)
- Portugal (1)

#### 19 partners

- 5 public administrations
- 1 research centre
- 2 universities
- 9 companies
- 1 industrial cluster
- 1 NGO