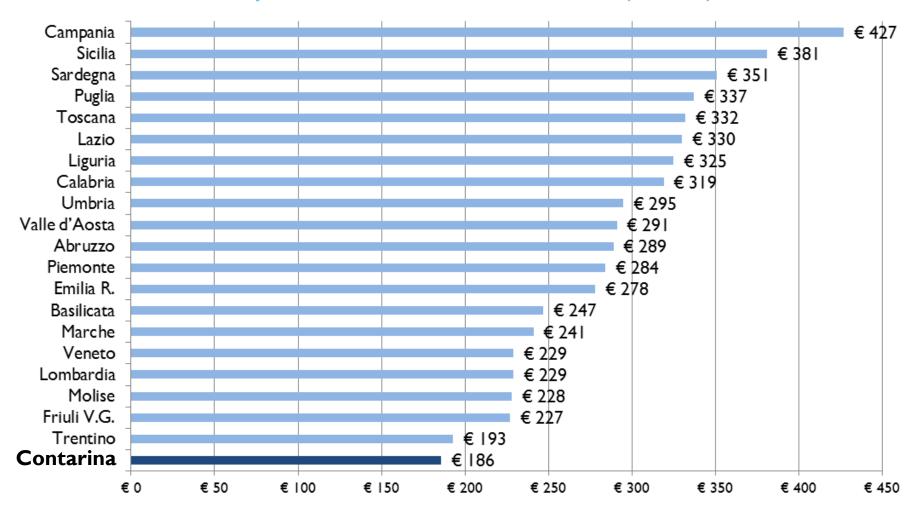

# The average household's fee\*

Comparison of national data (2016)

<sup>\*</sup>Average household composition: 3 person

### **SOURCE**

Dati Contarina 2016 Cittadinanzattiva - Osservatorio prezzi e tariffe 2016 (Importi comprensivi di IVA e tributo provinciale)